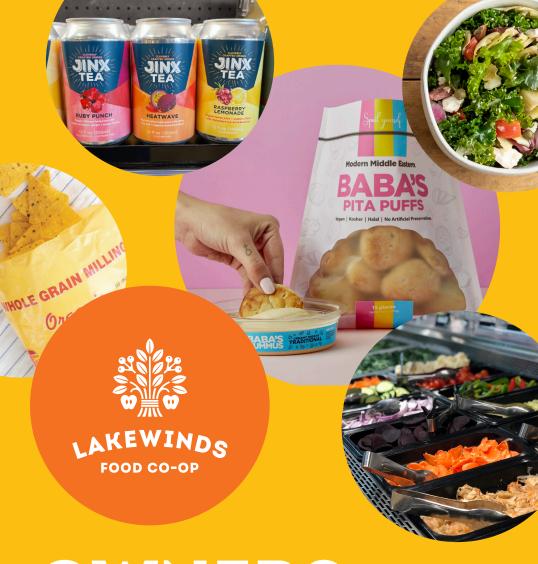

## OWNERS get the BEST DEALS

Enjoy these special deals October 2 - 15, 2024

| GROCERY & BULK                        | Owners<br>pay | Sale<br>price | Regular<br>price |
|---------------------------------------|---------------|---------------|------------------|
| CB's Nuts peanut butter               | \$6.99        | \$7.99        | \$9.99           |
| Chip Magnet salsa 🧡                   | \$4.99        | \$5.49        | \$5.99           |
| Cry Baby Craig's hot sauce 🎔          | \$4.49        | \$5.49        | \$5.99           |
| Isadore Nut Co. flavored nuts 🜳       | \$12.99       | \$13.99       | \$15.99          |
| Jinx tea 🧡                            | \$2.49        | \$2.99        | \$3.49           |
| Hobby Farmer switchel (12 oz. cans) 🗢 | \$2.49        | \$2.99        | \$3.49           |
| Lakewood Littles juice boxes          | \$3.99        | \$4.99        | \$5.99           |
| Spyhouse Coffee (10 oz. bags) 🗢       | \$11.99       | \$12.99       | \$14.99-15.99    |
| Vacadillos beef jerky                 | \$4.99        | \$5.99        | \$6.99           |
| Whole Grain Milling tortilla chips 🍑  | \$4.59        | \$4.79        | \$4.99           |
| Lakewinds Bakehouse                   | \$9.99/lb     | \$10.99/lb    | \$11.99/lb       |
| cranberry almond granola              |               |               |                  |
| Bergin chocolate dipped peanuts 🗢     | \$6.99/lb     | \$7.99/lb     | \$9.99/lb        |
| Jonny Pops (select varieties) 🗢       | \$3.99-4.99   | \$4.49-5.49   | \$5.99-6.99      |
| Baba's − all items 💙                  | \$2.49-4.99   | \$2.99-5.49   | \$3.99-8.99      |
| DELI & CHEESE                         |               |               |                  |
| Hot & salad bar                       | \$7.99/lb     | \$8.99/lb     | \$9.99/lb        |
| Santorini artichoke salad             | \$8.99/lb     | \$9.99/lb     | \$10.99/lb       |

| Hot & salad bar                            | \$7.99/lb  | \$8.99/lb  | \$9.99/lb  |
|--------------------------------------------|------------|------------|------------|
| Santorini artichoke salad                  | \$8.99/lb  | \$9.99/lb  | \$10.99/lb |
| Salmon, grilled or maple glazed            | \$26.99/lb | \$28.99/lb | \$30.99/lb |
| Burnett Dairy shredded cheeses 🧡           | \$6.99/lb  | \$7.99/lb  | \$8.99/lb  |
| Hidden Springs chèvre (select varieties) 🎔 | \$8.49/lb  | \$8.99/lb  | \$9.59/lb  |