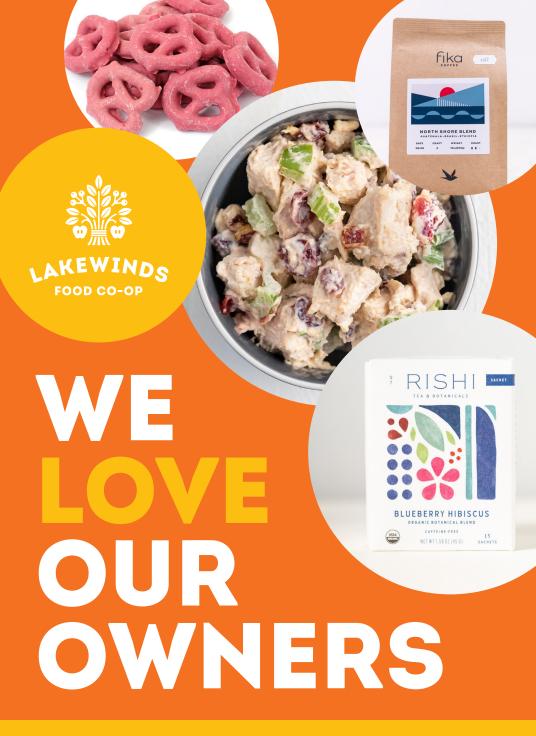

| <b>GROCERY &amp; BULK</b>                    | Owners price  | Dog price        |
|----------------------------------------------|---------------|------------------|
|                                              | -             | Reg. price       |
| Patagonia Provisions crackers                | \$3.99        | \$5.99           |
| RISHI boxed tea 🌳                            | \$5.99        | \$8.99           |
| Bare Honey products 🌳                        | \$8.99-31.99  | \$11.49-37.99    |
| Baker's Field flour 🌩                        | \$8.99        | \$9.99           |
| Fika Coffee (select packaged varieties) 🌩    | \$11.99-12.99 | \$14.99-19.99    |
| Kettle Foods potato chips (13 oz.)           | \$4.49        | \$6.49           |
| Michel et Augustin cookies                   | \$2.99        | \$5.49           |
| Outstanding Foods cheese balls               | 2/\$5         | \$3.79           |
| Jake's Strong Ginger (4 oz. & 32 oz.) 🎔      | \$3.99-11.99  | \$4.99-14.99     |
| Bliss Gourmet granola 🎔                      | \$4.99        | \$7.49           |
| Against the Grain gluten-free pizzas         | \$10.99       | \$12.99          |
| Good Belly probiotic juices                  | 2/\$6         | \$4.49           |
| Dough Gold cookie dough 🎔                    | \$5.49        | \$6.99           |
| Falafel King hummus and dips 🎔               | \$3.49        | \$4.49           |
| Bergin chocolate covered peanuts (bulk) 🏾 🎔  | \$6.99/lb     | \$9.99/lb        |
| Bergin blueberry, raspberry, and             |               |                  |
| peanut butter covered pretzels (bulk) 🛛 🎔    | \$8.99/lb     | \$10.99-12.99/lb |
| DELI & BAKERY                                |               |                  |
| Cranberry chicken salad                      | \$10.99/lb    | \$12.99/lb       |
| Chicken almond salad                         | \$10.99/lb    | \$12.99/lb       |
| Moroccan chicken breast                      | \$12.99/lb    | \$15.99/lb       |
| Grilled chicken breast                       | \$12.99/lb    | \$15.99/lb       |
| Bakehouse banana cake slice                  | \$9.99/lb     | \$11.99/lb       |
| Bakehouse vegan chocolate cake slice         | \$9.99/lb     | \$11.99/lb       |
| Fromage D'affinois                           | \$13.99/lb    | \$16.99/lb       |
| WELLNESS                                     |               |                  |
| Zatik shampoo & conditioner                  | \$6.99        | \$9.99           |
| Mickelberry Gardens ginger tonic (4 & 8 oz.) | 20% off       |                  |
| Lakewinds private label supplements          | 20% off       |                  |
| Lane mars private laber supprements          |               |                  |